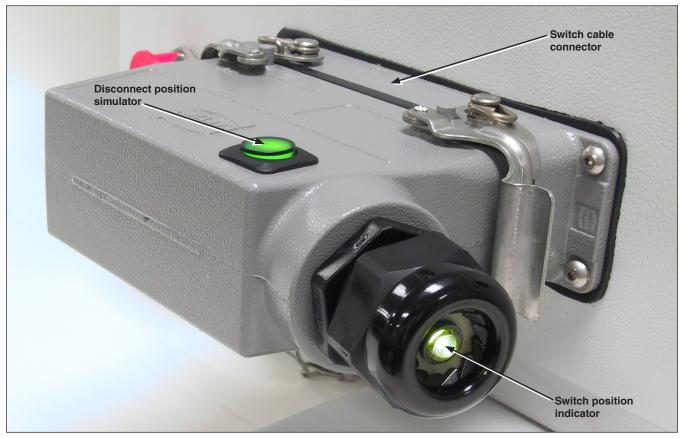

## S&C Scada-Mate® Switching System Connection Simulator

Figure 1. The TF-SC switch test fixture.

When testing the operation of an S&C 5800 Series or 6800 Series Automatic Switch Operator, the TF-SC simulator is inserted in the switch connector on the bottom of the enclosure. The simulator displays the switch position status and enables manual input of the disconnect status for the simulated S&C Scada-Mate Switching System.

## Switch position indicator

- Red indicates the switch is in the **Closed** position.
- Green indicates the switch is in the **Open** position.

## Disconnect position simulator

- Button up: the disconnect status is in the **Open** position.
- Button down and lit: the disconnect status is in the **Closed** position and the switch can be operated.